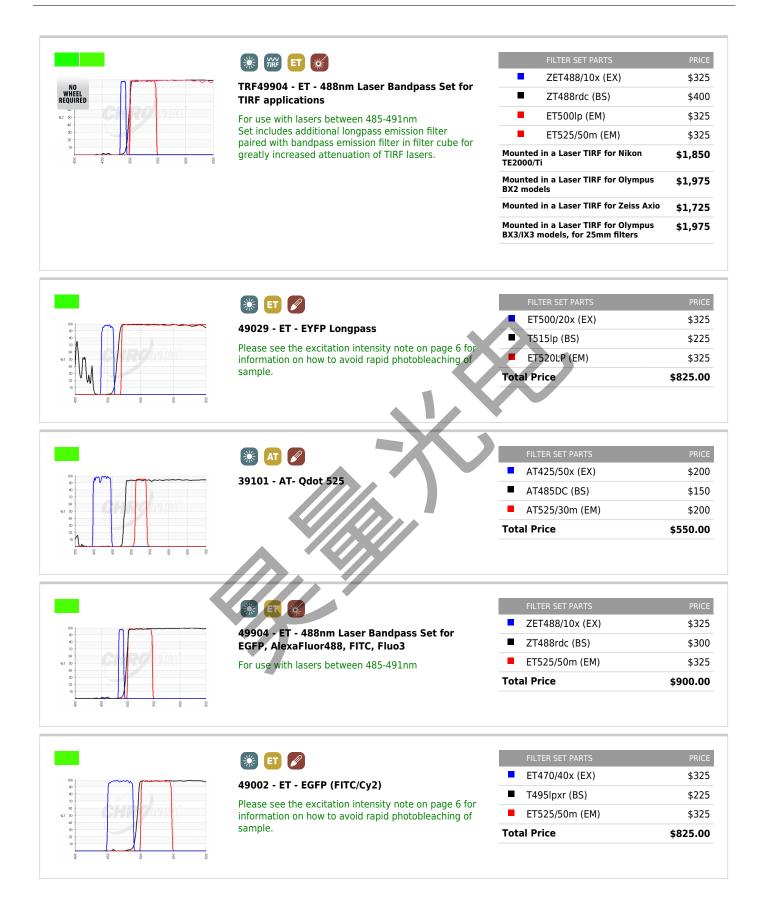

|
|                                                      | 49018 - ET - EGFP Longpass                                                                                    | ET470/40x (EX)   | \$325    |
| 80                                                   | 43010 - EI - EUFF LUNYHASS                                                                                    | T495lpxt (BS)    | \$275    |
|                                                      |                                                                                                               | ET500lp (EM)     | \$325    |
|                                                      |                                                                                                               | Total Price      | \$825.00 |



| <ul> <li>ET</li> <li>ET</li> <li>ET</li> <li>Agade - ET - Green#2 FISH</li> <li>Ideal for use with commercially available Green FISH probes and chromosome painting techniques. Intended to avoid detection of Gold probes in problematic specimens. If Aqua signals are detected with this set and must be avoided, then please refer</li> </ul>