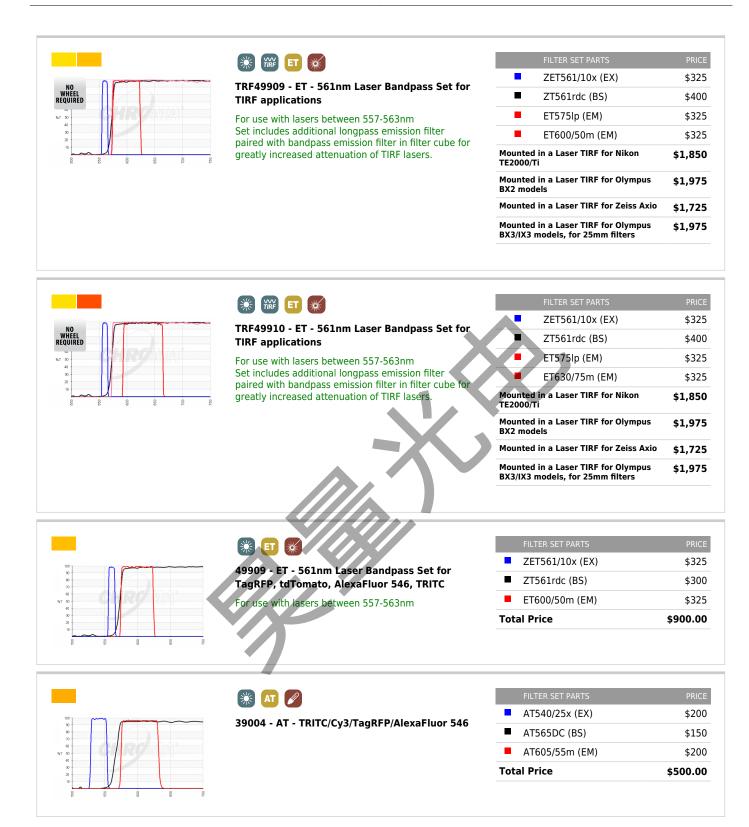

rcially available Orange<br>FISH probes and chromosome painting techniques.                                                                                                      | ET590/33m (EM)       | \$32       |
| 40 80 20                                  | Provides very bright Orange signal. Also detects Gold                                                                                                                                                    | Total Price          | \$825.0    |
|                                           | probes and will detect Red probes. Please refer to set<br>49309 to avoid detection of Red probes or to provide<br>Orange signals which are less bright.<br>Recommended to detect CL-550 in Cell IDx Four |                      |            |

Color assay.



| <ul> <li>AT Ø</li> <li>39105 - AT- Qdot 605</li> </ul>