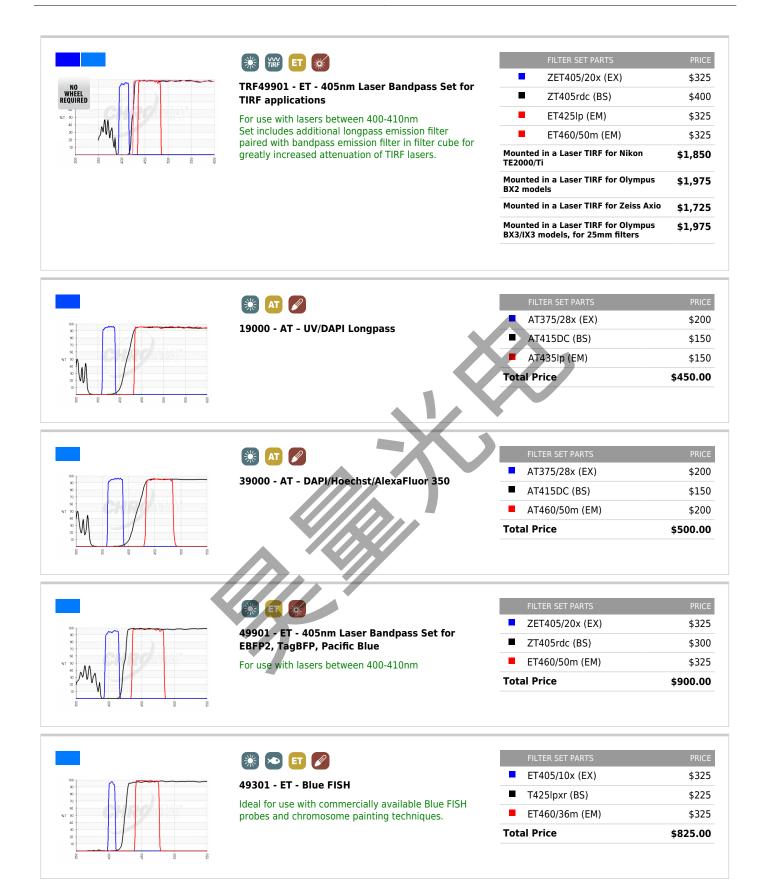

## **Fluorescence Filter Sets**

| 🗱 🔀 🗊 🖉<br>79006 - ET - INDO                                                                                                                                                                                                                                                                                                                                                                                                                                                                                                                                                                                                                                                                                                                                                                                                                                                                                                                                                                                                                                                                                                                                                                                                                                                                                                                                                                                                                                                                                                                                                                                                                                                                                                                                                                                                                                                                                                                                                                                                                                                                                                        | FILTER SET PARTS         ET365/10x (EX)         T387lp (BS)         ET405/30m (EM)         ET485/25m (EM)         Total Price | PRICE<br>\$325<br>\$275<br>\$325<br>\$325<br><b>\$1,150.00</b> |
|-------------------------------------------------------------------------------------------------------------------------------------------------------------------------------------------------------------------------------------------------------------------------------------------------------------------------------------------------------------------------------------------------------------------------------------------------------------------------------------------------------------------------------------------------------------------------------------------------------------------------------------------------------------------------------------------------------------------------------------------------------------------------------------------------------------------------------------------------------------------------------------------------------------------------------------------------------------------------------------------------------------------------------------------------------------------------------------------------------------------------------------------------------------------------------------------------------------------------------------------------------------------------------------------------------------------------------------------------------------------------------------------------------------------------------------------------------------------------------------------------------------------------------------------------------------------------------------------------------------------------------------------------------------------------------------------------------------------------------------------------------------------------------------------------------------------------------------------------------------------------------------------------------------------------------------------------------------------------------------------------------------------------------------------------------------------------------------------------------------------------------------|-------------------------------------------------------------------------------------------------------------------------------|----------------------------------------------------------------|
| <ul> <li>Image: Second Se</li></ul> | FILTER SET PARTS<br>ET395/25x (EX)<br>T412lpxt (BS)<br>ET431/28m (EM)<br>Total Price                                          | PRICE<br>\$325<br>\$225<br>\$325<br>\$825.00                   |
| 8 ET 8<br>49915 - ET - 355-375nm Laser Longpass Set for<br>Uncaging and Ablation                                                                                                                                                                                                                                                                                                                                                                                                                                                                                                                                                                                                                                                                                                                                                                                                                                                                                                                                                                                                                                                                                                                                                                                                                                                                                                                                                                                                                                                                                                                                                                                                                                                                                                                                                                                                                                                                                                                                                                                                                                                    | FILTER SET PARTS ZET365/20x (EX) ZT365bcm (BS) ET425lp (EM) Total Price                                                       | PRICE<br>\$375<br>\$300<br>\$325<br><b>\$950.00</b>            |
| 8 ET 🖉<br>49025 - ET - DAPI/FluoroGold Longpass                                                                                                                                                                                                                                                                                                                                                                                                                                                                                                                                                                                                                                                                                                                                                                                                                                                                                                                                                                                                                                                                                                                                                                                                                                                                                                                                                                                                                                                                                                                                                                                                                                                                                                                                                                                                                                                                                                                                                                                                                                                                                     | FILTER SET PARTS           AT350/50x (EX)           T400lp (BS)           ET425lp (EM)           Total Price                  | PRICE<br>\$150<br>\$225<br>\$325<br><b>\$625.00</b>            |

| ừ 💽 🗊 🖉<br>49000 - ET - DAPI                                                                                                                                                                                                                                                                                                                                                                                                                                                                                                                                                                                                                                                                                                                                                                                                                                                                                                                                                                                                                                                                                                                                                                                                                                                                                                                                                                                                                                                                                                                                                                                                                                                                                                                                                                                                                                                                                                                                                                                                                                                                                                         | FILTER SET PARTSAT350/50x (EX)T400lp (BS)ET460/50m (EM)Total Price                                       | PRICE<br>\$150<br>\$225<br>\$325<br><b>\$625.00</b> |
|--------------------------------------------------------------------------------------------------------------------------------------------------------------------------------------------------------------------------------------------------------------------------------------------------------------------------------------------------------------------------------------------------------------------------------------------------------------------------------------------------------------------------------------------------------------------------------------------------------------------------------------------------------------------------------------------------------------------------------------------------------------------------------------------------------------------------------------------------------------------------------------------------------------------------------------------------------------------------------------------------------------------------------------------------------------------------------------------------------------------------------------------------------------------------------------------------------------------------------------------------------------------------------------------------------------------------------------------------------------------------------------------------------------------------------------------------------------------------------------------------------------------------------------------------------------------------------------------------------------------------------------------------------------------------------------------------------------------------------------------------------------------------------------------------------------------------------------------------------------------------------------------------------------------------------------------------------------------------------------------------------------------------------------------------------------------------------------------------------------------------------------|----------------------------------------------------------------------------------------------------------|-----------------------------------------------------|
| <ul> <li>EI </li> <li>49021 - ET - EBFP2/Coumarin/Attenuated DAPI</li> <li>Please see the excitation intensity note on page 6 for information on how to avoid rapid photobleaching of sample.</li> </ul>                                                                                                                                                                                                                                                                                                                                                                                                                                                                                                                                                                                                                                                                                                                                                                                                                                                                                                                                                                                                                                                                                                                                                                                                                                                                                                                                                                                                                                                                                                                                                                                                                                                                                                                                                                                                                                                                                                                             | FILTER SET PARTS         ET405/20x (EX)         T425lpxr (BS)         ET460/50m (EM)         Total Price | PRICE<br>\$325<br>\$225<br>\$325<br><b>\$825.00</b> |
| <ul> <li>Image: Second state of the second</li></ul> | PILTER SET PARTS<br>CET395/25x (EX)<br>T425lpxr (BS)<br>ET460/50m (EM)<br>Total Price                    | PRICE<br>\$325<br>\$225<br>\$325<br><b>\$825.00</b> |
| Igo11 - AT - Coumarin/Pacific Blue Longpass                                                                                                                                                                                                                                                                                                                                                                                                                                                                                                                                                                                                                                                                                                                                                                                                                                                                                                                                                                                                                                                                                                                                                                                                                                                                                                                                                                                                                                                                                                                                                                                                                                                                                                                                                                                                                                                                                                                                                                                                                                                                                          | FILTER SET PARTS<br>AT405/30x (EX)<br>AT440DC (BS)                                                       | PRICE<br>\$200<br>\$150                             |
|                                                                                                                                                                                                                                                                                                                                                                                                                                                                                                                                                                                                                                                                                                                                                                                                                                                                                                                                                                                                                                                                                                                                                                                                                                                                                                                                                                                                                                                                                                                                                                                                                                                                                                                                                                                                                                                                                                                                                                                                                                                                                                                                      | <ul> <li>AT450lp (EM)</li> <li>Total Price</li> </ul>                                                    | \$150<br><b>\$450.00</b>                            |