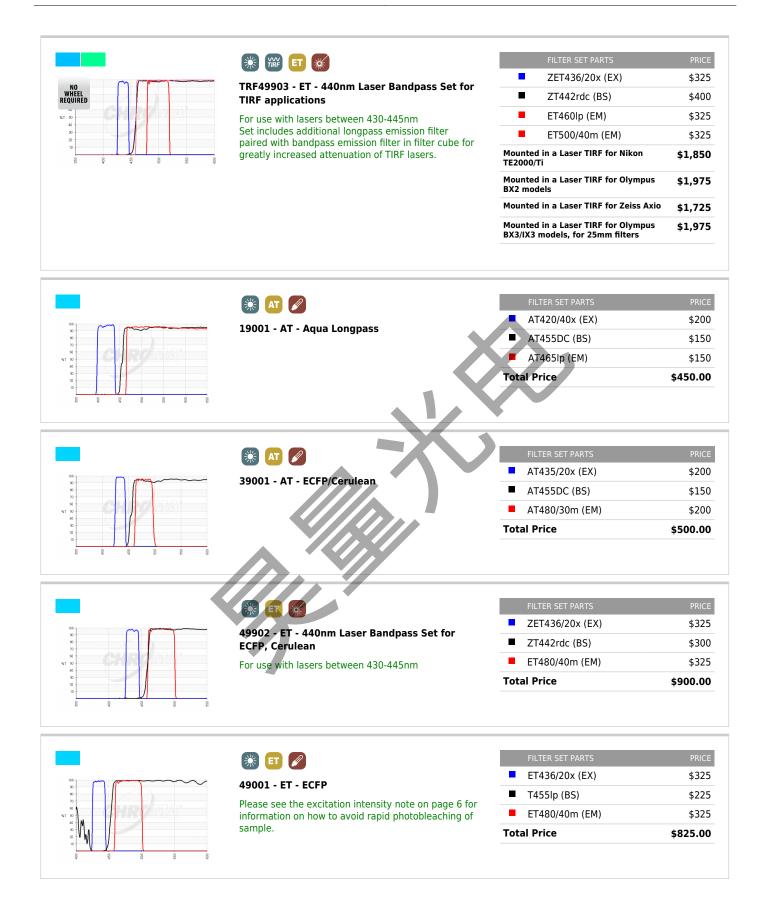

| -                                                                                                                                                                                                                                                                                                                                                                                                                                                                                                                                                                                                                                                                                                                                                                                                                                                                                                                                                                                                                                                                                                                                                                                                                                                                                                                                                                                                                                                                                                                                                                                                                                                                                                                                                                                                                                                                                                                                                                                                                                                                                                                              | 🛞 ET 🖉                                                                                                                                                                                                                                                     | FILTER SET PARTS                                                                      | PRICE                                               |
|--------------------------------------------------------------------------------------------------------------------------------------------------------------------------------------------------------------------------------------------------------------------------------------------------------------------------------------------------------------------------------------------------------------------------------------------------------------------------------------------------------------------------------------------------------------------------------------------------------------------------------------------------------------------------------------------------------------------------------------------------------------------------------------------------------------------------------------------------------------------------------------------------------------------------------------------------------------------------------------------------------------------------------------------------------------------------------------------------------------------------------------------------------------------------------------------------------------------------------------------------------------------------------------------------------------------------------------------------------------------------------------------------------------------------------------------------------------------------------------------------------------------------------------------------------------------------------------------------------------------------------------------------------------------------------------------------------------------------------------------------------------------------------------------------------------------------------------------------------------------------------------------------------------------------------------------------------------------------------------------------------------------------------------------------------------------------------------------------------------------------------|------------------------------------------------------------------------------------------------------------------------------------------------------------------------------------------------------------------------------------------------------------|---------------------------------------------------------------------------------------|-----------------------------------------------------|
|                                                                                                                                                                                                                                                                                                                                                                                                                                                                                                                                                                                                                                                                                                                                                                                                                                                                                                                                                                                                                                                                                                                                                                                                                                                                                                                                                                                                                                                                                                                                                                                                                                                                                                                                                                                                                                                                                                                                                                                                                                                                                                                                | 49032 - ET - Brilliant <sup>®</sup> Violet 480                                                                                                                                                                                                             | ET436/20x (EX)                                                                        | \$325                                               |
|                                                                                                                                                                                                                                                                                                                                                                                                                                                                                                                                                                                                                                                                                                                                                                                                                                                                                                                                                                                                                                                                                                                                                                                                                                                                                                                                                                                                                                                                                                                                                                                                                                                                                                                                                                                                                                                                                                                                                                                                                                                                                                                                |                                                                                                                                                                                                                                                            | <ul> <li>T455lp (BS)</li> </ul>                                                       | \$225                                               |
| %T 50                                                                                                                                                                                                                                                                                                                                                                                                                                                                                                                                                                                                                                                                                                                                                                                                                                                                                                                                                                                                                                                                                                                                                                                                                                                                                                                                                                                                                                                                                                                                                                                                                                                                                                                                                                                                                                                                                                                                                                                                                                                                                                                          | This narrow-band filter set is intended for very bright<br>fluorochromes such as BD Horizon Brilliant™ Violet                                                                                                                                              | ET480/30m (EM)                                                                        | \$325                                               |
|                                                                                                                                                                                                                                                                                                                                                                                                                                                                                                                                                                                                                                                                                                                                                                                                                                                                                                                                                                                                                                                                                                                                                                                                                                                                                                                                                                                                                                                                                                                                                                                                                                                                                                                                                                                                                                                                                                                                                                                                                                                                                                                                | 480 (BV 480). When used with BV480, it is sufficiently narrow to allow spectral separation from green fluors such as Alexa fluor 488, FITC, GFP and green FISH probes, as well as separation from violet fluors such as Brilliant Violet <sup>™</sup> 421. | Total Price                                                                           | \$825.00                                            |
|                                                                                                                                                                                                                                                                                                                                                                                                                                                                                                                                                                                                                                                                                                                                                                                                                                                                                                                                                                                                                                                                                                                                                                                                                                                                                                                                                                                                                                                                                                                                                                                                                                                                                                                                                                                                                                                                                                                                                                                                                                                                                                                                | 🏽 🔁 🗊 🌌                                                                                                                                                                                                                                                    | FILTER SET PARTS                                                                      | PRICE                                               |
|                                                                                                                                                                                                                                                                                                                                                                                                                                                                                                                                                                                                                                                                                                                                                                                                                                                                                                                                                                                                                                                                                                                                                                                                                                                                                                                                                                                                                                                                                                                                                                                                                                                                                                                                                                                                                                                                                                                                                                                                                                                                                                                                | 49302 - ET- Aqua FISH                                                                                                                                                                                                                                      | ET436/20x (EX)                                                                        | \$325                                               |
|                                                                                                                                                                                                                                                                                                                                                                                                                                                                                                                                                                                                                                                                                                                                                                                                                                                                                                                                                                                                                                                                                                                                                                                                                                                                                                                                                                                                                                                                                                                                                                                                                                                                                                                                                                                                                                                                                                                                                                                                                                                                                                                                | Ideal for use with commercially available Aqua FISH                                                                                                                                                                                                        | T455lp (BS)                                                                           | \$225                                               |
| %T 50<br>40 <b>Å</b>                                                                                                                                                                                                                                                                                                                                                                                                                                                                                                                                                                                                                                                                                                                                                                                                                                                                                                                                                                                                                                                                                                                                                                                                                                                                                                                                                                                                                                                                                                                                                                                                                                                                                                                                                                                                                                                                                                                                                                                                                                                                                                           | probes and chromosome painting techniques. Also ideal for use with Brilliant Violet 480 when                                                                                                                                                               | ET480/30m (EM)                                                                        | \$325                                               |
| 20 V W                                                                                                                                                                                                                                                                                                                                                                                                                                                                                                                                                                                                                                                                                                                                                                                                                                                                                                                                                                                                                                                                                                                                                                                                                                                                                                                                                                                                                                                                                                                                                                                                                                                                                                                                                                                                                                                                                                                                                                                                                                                                                                                         | multiplexing 4 or more colors.                                                                                                                                                                                                                             | Total Price                                                                           | \$825.00                                            |
|                                                                                                                                                                                                                                                                                                                                                                                                                                                                                                                                                                                                                                                                                                                                                                                                                                                                                                                                                                                                                                                                                                                                                                                                                                                                                                                                                                                                                                                                                                                                                                                                                                                                                                                                                                                                                                                                                                                                                                                                                                                                                                                                | <ul> <li>ET S</li> <li>49903 - ET - 440nm Laser Bandpass Set for TFP (Teal FP)</li> <li>For use with lasers between 430-445nm</li> </ul>                                                                                                                   | FILTER SET PARTS<br>ZET436/20x (EX)<br>ZT442rdc (BS)<br>ET500/40m (EM)<br>Total Price | PRICE<br>\$325<br>\$300<br>\$325<br><b>\$900.00</b> |
|                                                                                                                                                                                                                                                                                                                                                                                                                                                                                                                                                                                                                                                                                                                                                                                                                                                                                                                                                                                                                                                                                                                                                                                                                                                                                                                                                                                                                                                                                                                                                                                                                                                                                                                                                                                                                                                                                                                                                                                                                                                                                                                                | 🛞 🗊 🖉<br>49013 - ET - TFP (Teal FP)                                                                                                                                                                                                                        | FILTER SET PARTS<br>ET445/30x (EX)                                                    | PRICE<br>\$325                                      |
| 80<br>80<br>70                                                                                                                                                                                                                                                                                                                                                                                                                                                                                                                                                                                                                                                                                                                                                                                                                                                                                                                                                                                                                                                                                                                                                                                                                                                                                                                                                                                                                                                                                                                                                                                                                                                                                                                                                                                                                                                                                                                                                                                                                                                                                                                 | 43013-11-117 (160117)                                                                                                                                                                                                                                      | T470lpxr (BS)                                                                         | \$225                                               |
| %T 50                                                                                                                                                                                                                                                                                                                                                                                                                                                                                                                                                                                                                                                                                                                                                                                                                                                                                                                                                                                                                                                                                                                                                                                                                                                                                                                                                                                                                                                                                                                                                                                                                                                                                                                                                                                                                                                                                                                                                                                                                                                                                                                          |                                                                                                                                                                                                                                                            | ET500/40m (EM)                                                                        | \$325                                               |
|                                                                                                                                                                                                                                                                                                                                                                                                                                                                                                                                                                                                                                                                                                                                                                                                                                                                                                                                                                                                                                                                                                                                                                                                                                                                                                                                                                                                                                                                                                                                                                                                                                                                                                                                                                                                                                                                                                                                                                                                                                                                                                                                |                                                                                                                                                                                                                                                            | Total Price                                                                           | \$825.00                                            |
|                                                                                                                                                                                                                                                                                                                                                                                                                                                                                                                                                                                                                                                                                                                                                                                                                                                                                                                                                                                                                                                                                                                                                                                                                                                                                                                                                                                                                                                                                                                                                                                                                                                                                                                                                                                                                                                                                                                                                                                                                                                                                                                                | 🛞 🔀 🗉 🖉                                                                                                                                                                                                                                                    | FILTER SET PARTS                                                                      | PRICE                                               |
|                                                                                                                                                                                                                                                                                                                                                                                                                                                                                                                                                                                                                                                                                                                                                                                                                                                                                                                                                                                                                                                                                                                                                                                                                                                                                                                                                                                                                                                                                                                                                                                                                                                                                                                                                                                                                                                                                                                                                                                                                                                                                                                                | 79003 - ET - Fura 2/TRITC                                                                                                                                                                                                                                  | ET340x (EX)                                                                           | \$325                                               |
|                                                                                                                                                                                                                                                                                                                                                                                                                                                                                                                                                                                                                                                                                                                                                                                                                                                                                                                                                                                                                                                                                                                                                                                                                                                                                                                                                                                                                                                                                                                                                                                                                                                                                                                                                                                                                                                                                                                                                                                                                                                                                                                                |                                                                                                                                                                                                                                                            | ET380x (EX)                                                                           | \$325                                               |
| 60<br>%T 50<br>40                                                                                                                                                                                                                                                                                                                                                                                                                                                                                                                                                                                                                                                                                                                                                                                                                                                                                                                                                                                                                                                                                                                                                                                                                                                                                                                                                                                                                                                                                                                                                                                                                                                                                                                                                                                                                                                                                                                                                                                                                                                                                                              |                                                                                                                                                                                                                                                            | ET555/25x (EX)                                                                        | \$325                                               |
|                                                                                                                                                                                                                                                                                                                                                                                                                                                                                                                                                                                                                                                                                                                                                                                                                                                                                                                                                                                                                                                                                                                                                                                                                                                                                                                                                                                                                                                                                                                                                                                                                                                                                                                                                                                                                                                                                                                                                                                                                                                                                                                                |                                                                                                                                                                                                                                                            | 79003bs (BS)                                                                          | \$400                                               |
| " Aller adabases of the later o |                                                                                                                                                                                                                                                            | <b>79003m (EM)</b>                                                                    | \$450                                               |
| 300<br>350<br>400<br>550<br>600<br>550<br>550<br>700<br>700                                                                                                                                                                                                                                                                                                                                                                                                                                                                                                                                                                                                                                                                                                                                                                                                                                                                                                                                                                                                                                                                                                                                                                                                                                                                                                                                                                                                                                                                                                                                                                                                                                                                                                                                                                                                                                                                                                                                                                                                                                                                    |                                                                                                                                                                                                                                                            |                                                                                       |                                                     |