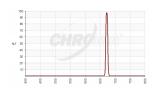

### 🔀 27005 - H-beta 5nm Bandpass

H-beta filters are also useful for imaging nebulae and objects rich in ionized hydrogen. At 486.1nm, a narrow-band filter is required to separate H-beta from nearby blue and green spectral lines. Although weaker than the H-alpha line, this is often used for visual detection as the longer red wavelengths of H-alpha are difficult to detect by eye.