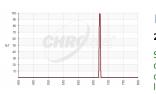

### 27004 - H-beta 3nm Bandpass

H-beta filters are also useful for imaging nebulae and objects rich in ionized hydrogen. At 486.1nm, a narrow-band filter is required to separate H-beta from nearby blue and green spectral lines. Although weaker than the H-alpha line, this is often used for visual detection as the longer red wavelengths of H-alpha are difficult to detect by eye.