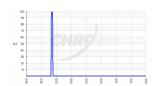

#### 27003 - H-alpha 8nm Bandpass

H-alpha filters are essential for imaging nebulae and other objects which are rich in ionized hydrogen. At 656.3nm, a narrow-band emission filter is required to separate H-alpha from the SII doublet (671.6nm and 673.1nm).