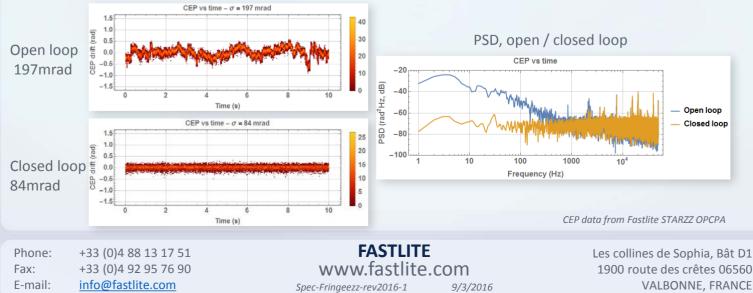

NT

- ✓ Single-shot CEP measurement at multi-kHz repetition rates
- ✓ Real time data analysis and data logging
- ✓ Plug and play feedback with the Dazzler CEP module
- CEP measurement speed > 10 kHz
  Maximum laser repetition rate for single shot measurements > 100 kHz
  Measurement resolution 6 10 mrad
  Real time software analysis PSD, Statistics, Data-logging
  Hardware-only feedback, loop management by software.
  - Optical input requirements
    - o 5 to 15 interference fringes
      - On a 80 nm bandwidth centered between 800 and 900 nm
      - Or
      - On a 30 nm bandwidth centered around 510 nm
    - Fringes contrast >50%
    - *Entrance slit Energy 15-25*
      - 15-25nJ on the specified bandwidth

## $\checkmark$ Record CEP stabilization data with the Fringeezz / Dazzler loop