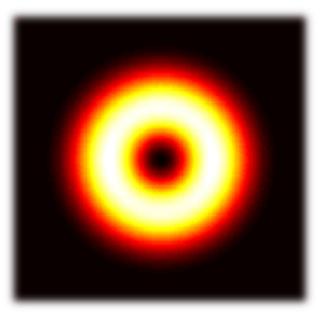

## Vortex Phase Plate

| Specifications |                        |
|----------------|------------------------|
| S/N            | u14255E-R-C            |
| Model          | VPP-G-w                |
| Material       | Etched fused silica    |
| Wavelength     | λnm                    |
| Charge         | 1                      |
| Phase profile  | Continuous (grayscale) |
| Size           | 8mm x 8mm ± 0.1mm      |
| Clear aperture | Center 95%             |