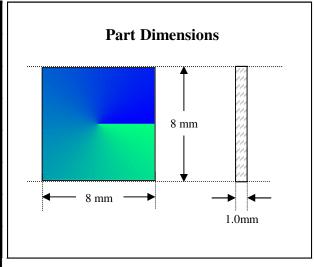

## Vortex Phase Plate

| Specifications |                        |
|----------------|------------------------|
| S/N            | u14255E-R-C            |
| Model          | VPP-G-w                |
| Material       | Etched fused silica    |
| Wavelength     | λnm                    |
| Charge         | 1                      |
| Phase profile  | Continuous (grayscale) |
| Size           | 8mm x 8mm ± 0.1mm      |
| Clear aperture | Center 95%             |