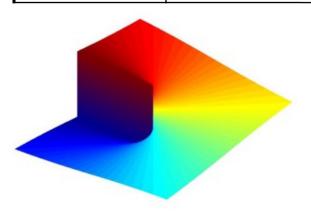

## Vortex Phase Plate

| Specifications |                        |
|----------------|------------------------|
| S/N            | u14255E-R-C            |
| Model          | VPP-G-w                |
| Material       | Etched fused silica    |
| Wavelength     | λnm                    |
| Charge         | 1                      |
| Phase profile  | Continuous (grayscale) |
| Size           | 8mm x 8mm ± 0.1mm      |
| Clear aperture | Center 95%             |