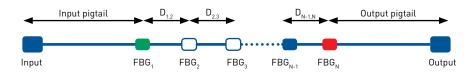

## **KEY FEATURES**

- Low insertion loss
- FBG array without splice
- Customized FBG array configuration
- Large range of wavelength
- FBGs positioned at discrete points along a continuous fiber
- Available on small cladding diameter fiber or multiple core fiber